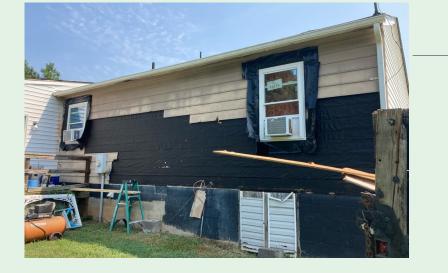

## 2020-21 **Critical Repair Program Impacts**

(Before)

(After)

critical repairs completed

Repairs ran from roof to heating source replacement, from septic backup and mold removal, to floor joist and well repairs

#### JUANITA'S HOME

With an insurance company requiring repairs before a policy renewal would occur on her elderly mother's home, Juanita's daughter asked for assistance with rotting siding and windows. We partnered with Senior Connections because of the scope of the job. HFH-P ordered the needed windows. which were delayed because of glass shortages, and completed the siding repair. Senior Connections covered the window replacement labor.