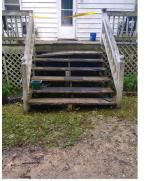

### LUCY'S HOME

Sometimes we are called in for a simple deck step and railing replacement critical for those with mobility issues. During COVID, we had many of these requests. In this case, Lucy's husband was rehabbing after a stroke.